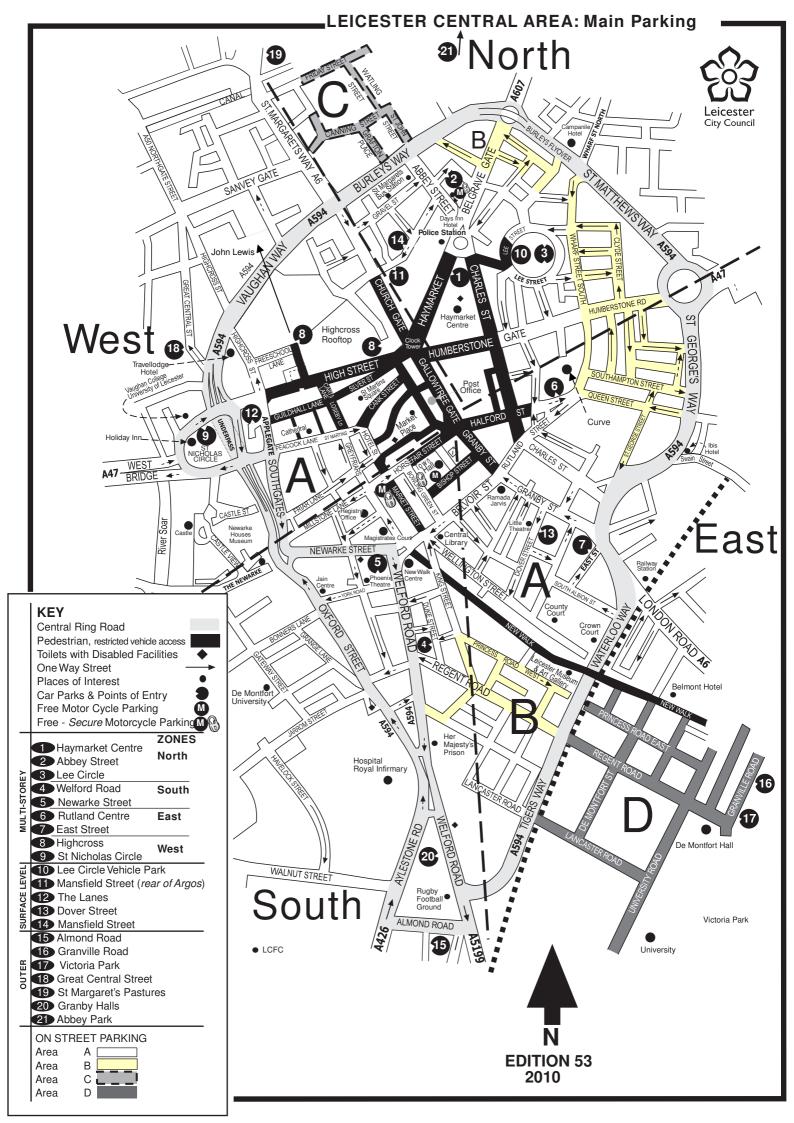

A digital parking guidance and information system directs motorists to the nearest multi-storey car park where parking is available. The nine multi-storey car parks are

located in one of four city centre zones, North, South, East or West (see map overleaf). Motorcyclists can park free, or for a small charge, in most of the car parks and pedal-cycle parking areas that are provided throughout Leicester. Parking for Disabled Badge Holders is free in car parks run by the City Council as well as within the on-street pay & display bays (see table below)

## If you require further information or advice, please contact Customer Services, telephone 0116 252 7000

|                                                                                   |                               | Phone<br>N <sup>o</sup> | No<br>Cars | 1h        | 2h   | 3h   | 4h     | 6h   | 9h    | 12h   | 24h                               | Evening<br>after<br>6.00pm | Saturdays<br>Max Charge<br>until 6.00pm | Open               | See<br>notes | Height<br>restrictions |  |
|-----------------------------------------------------------------------------------|-------------------------------|-------------------------|------------|-----------|------|------|--------|------|-------|-------|-----------------------------------|----------------------------|-----------------------------------------|--------------------|--------------|------------------------|--|
|                                                                                   |                               |                         |            | CEN       | TRA  | L M  | ULT    | IST  | ORE   | Υ     |                                   |                            |                                         |                    |              |                        |  |
| ZONE                                                                              | •                             |                         |            |           |      |      |        |      |       |       |                                   |                            |                                         |                    |              |                        |  |
| North                                                                             | ட் Haymarket Centre 1         | 223 2148                | 485        | 1.40      | 2.50 | 3.30 | 4.10   | 6.70 | 7.80  | 8.80  | j                                 | 2.00                       | 4.10                                    | 24 hrs             | b.f.z        | 6'7"                   |  |
|                                                                                   | Abbey Street 2                | 253 2331                | 400        | 1.00      | 4.00 | 4.00 | 4.00   | 4.00 | 5.00  | 5.00  | 5.00                              | _                          | _                                       | 24 hrs             | e.n          | 6'9"                   |  |
|                                                                                   | Lee Circle 3                  | 262 6028                | 1020       | 1.00      | 4.00 | 4.00 | 4.00   | 5.00 | 5.00  | 5.00  | 5.00                              | _                          | _                                       | 24 hrs             | e.n          | 6'6"                   |  |
| South .                                                                           | Welford Road 4                | 285 4372                | 315        | 3.30      | 3.30 | 4.50 | 4.50   | 5.70 | 8.90  | 8.90  | 8.90                              | _                          | _                                       | 24 hrs             | e.n          | 6'6"                   |  |
|                                                                                   | Newarke Street (Phoenix) 5    | 252 6696                | 470        | 1.40      | 2.30 | 3.00 | 3.80   | 5.60 | 6.60  | 7.30  | j                                 | 2.00                       | 3.80                                    | M-S 6.30-01.00     | b.c.g.n.u.y  | 6'9"                   |  |
| East                                                                              | Rutland Centre 6              | 262 9421                | 526        | 3.50      | 3.50 | 5.90 | 5.90   | 8.50 | 9.50  | 12.50 | 12.50                             | _                          | _                                       | 24 hrs             | e.n          | 6'4"                   |  |
|                                                                                   | East Street 7                 | 255 2187                | 290        | 3.90      | 3.90 | 6.30 | 6.30   | 7.90 | 8.90  | 11.50 | 11.50                             | _                          | _                                       | 24 hrs             | e.n          | 6'9"                   |  |
| West                                                                              | Highcross 8                   | 242 8644                | 3000       | 2.50      | 2.50 | 4.00 | 6.00   | 8.00 | 20.00 | 20.00 |                                   | 2.00                       | _                                       | M-S 8.00-22.00     | n.p.q        | 6'6"                   |  |
|                                                                                   | St Nicholas Circle 9          | 262 0507                | 700        | 3.30      | 3.30 | 5.00 | 5.00   | 6.90 | 8.80  | 11.50 | 20.00                             | _                          | _                                       | 24 hrs             | e.n          | 6'9"                   |  |
|                                                                                   |                               |                         |            |           | SU   | RFA  | CE L   | EVE  | L     |       |                                   |                            |                                         |                    |              |                        |  |
|                                                                                   | CENTRAL                       |                         |            |           |      |      |        |      |       |       |                                   |                            |                                         |                    |              |                        |  |
| Lee Circle overheight vehicle park 10 26 Mansfield Street (rear of Argos) 11 0870 |                               | 262 6028                | 50         | 4.00      | 4.00 | 4.00 | 4.00   | 4.00 | 4.00  | 4.00  | 4.00                              | _                          | _                                       | 24 hrs             | e.l.n        |                        |  |
|                                                                                   |                               | 0870 907 9777           | 90         | 4.00      | 4.00 | 4.00 | 4.00   | 4.00 | 4.00  | 4.00  | _                                 | _                          | _                                       | 7.00 - 17.00       | i.k.t        |                        |  |
|                                                                                   | The Lanes 12 على              | 223 2148                | 55         | 1.40      | 2.50 | 3.30 | 4.10   | 6.70 | 7.80  | 8.80  |                                   | 1.60                       |                                         | 24 hrs             |              | 6'6                    |  |
|                                                                                   | Dover Street 13 کے            | 223 2148                | 164        | 1.40      | 2.50 | 3.30 | 4.10   | 6.70 | 7.80  | 8.80  | j                                 | 1.60                       | 4.10                                    | 24 hrs             | b.f.z        | 6'6"                   |  |
|                                                                                   | Mansfield Street 14           | 0870 855 5888           | 55         | 1.00      | 2.00 | 3.50 | 5.00   | 5.00 | 5.00  | 5.00  | _                                 | _                          | _                                       | M-S 8.00-18.30     | h            |                        |  |
|                                                                                   | 0.1777                        |                         |            |           |      |      |        |      |       |       |                                   |                            |                                         |                    |              |                        |  |
|                                                                                   | OUTER                         |                         |            |           |      |      |        |      |       |       |                                   |                            |                                         |                    |              |                        |  |
|                                                                                   | Almond Road 15                | 0870 907 9777           | 110        | .50       | 1.00 | 1.50 | 4.50   | 4.50 | 4.50  | _     | -                                 | _                          | _                                       | 7.30 – 17.00       | i.m.t        | 6'6"                   |  |
|                                                                                   | لج Granville Road 16          | 223 2148                | 70         | 1.00      | 1.40 | 2.30 | 2.90   | 3.70 | 4.50  | 4.70  | j                                 | 1.60                       | 2.90                                    | 24 hrs             | b.f.t.y      |                        |  |
|                                                                                   | الله Victoria Park 17         | 223 2148                | 120        | 1.00      | 1.40 | 2.30 | 2.90   | 3.70 | 4.50  | 4.70  | j                                 | 1.60                       | 2.90                                    | 24 hrs             | b.f.t.y      |                        |  |
|                                                                                   | Great Central Street 18       | 262 7986                | 200        | 2.50      | 2.50 | 2.50 | 2.50   | 2.50 | 2.50  | _     | -                                 | _                          | _                                       | M-S 6.45-18.30     | а            |                        |  |
|                                                                                   | لِج St Margaret's Pastures 19 | 223 2148                | 125        | 1.00      | 1.60 | 2.10 | 2.50   | 3.10 | 3.30  | 3.60  | j                                 | Free                       | 2.50                                    | 7.30 – 22.45       | b.f.t.y      | 6'3"                   |  |
|                                                                                   | Granby Halls 20               | 0845 0507 080           | 246        | 2.50      | 2.50 | 5.00 | 5.00   | 6.00 | 10.00 | 10.00 | _                                 | _                          | _                                       | 24 hrs             | e.n.f        | 7'00"                  |  |
|                                                                                   | لغ Abbey Park 21              | 223 2148                | 80         | .60       | .80  | 1.80 | 2.10   | 2.50 | 2.70  | _     | _                                 | .70                        | 1.20                                    | 7.30 - Dusk        | aa.bb f.y    | 6'6"                   |  |
|                                                                                   | <b>5</b> -                    |                         |            |           |      |      |        |      |       |       |                                   |                            |                                         |                    |              |                        |  |
|                                                                                   |                               |                         |            | C         | ON S | TRE  | T P    | ARKI | NG    |       |                                   |                            |                                         |                    |              |                        |  |
|                                                                                   |                               | Phone No's              | Area       | ea Spaces |      |      | 1/2 hr |      | 1 hr  |       | 1 <sup>1</sup> / <sub>2</sub> hrs |                            | hrs                                     | 3 hrs              |              |                        |  |
|                                                                                   | ا نے ا                        |                         | Α          | 580       |      |      | 1.10   |      | 1.70  |       | 2.40                              |                            | .00                                     | -                  | b.f.1        | b.f.t.v.d              |  |
|                                                                                   |                               | 223 2148                | В          |           |      |      | -      |      | 1.00  |       | -                                 |                            | .50                                     | 2.00               | 2.00         |                        |  |
|                                                                                   |                               | 220 2140                | С          |           | 60   |      | -      |      | .70   |       | -                                 | 1                          | .20 3                                   | .20 up to 12 hours | b.f.         | t.d.                   |  |
|                                                                                   |                               | ,                       | D          |           | 245  |      | -      |      | .70   |       | -                                 | 1                          | .20 3                                   | .20 up to 12 hours | b.f.         | t.d.o                  |  |